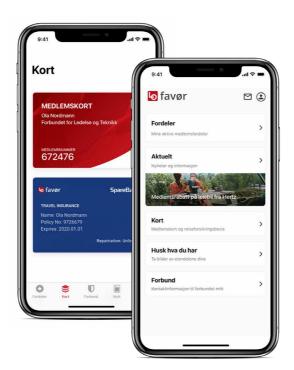

# LOfavør-app

# Check what you can get

Your membership card and benefits are shown in the mobile app. Check what you can get any time, anywhere.

# With our app, you get:

- Electronic membership card and travel documentation
- An overview of your benefits, both those included in your membership and those you haven't yet tried
- Upload photographs and documents so you have them ready for when bad luck happens and you need to use LOfavør Contents insurance or LOfavør Travel insurance
- Information about current cases and new items